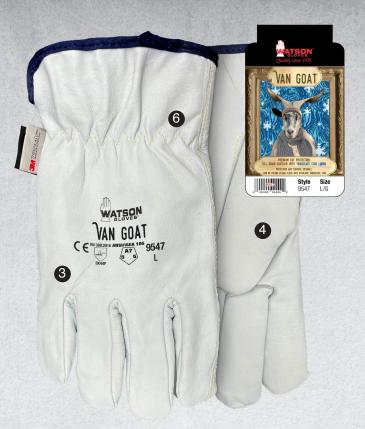

# 9547 Van Goat

## 3M THINSULATE<sup>™</sup> C100 LINING

1

3

4

5

6

3M Thinsulate<sup>™</sup> C100 lining with an additional layer of microfleece for superior warmth in cold conditions

# CUTSHIELD™ FULL SOCK LINER

Cutshield<sup>™</sup> P-aramid/steel/polyester liner for superior protection

## WATER AND OIL RESISTANT

Dryhide<sup>™</sup> water and oil resistant full-grain goatskin leather palm and back of hand is hard wearing and durable providing great dexterity

#### **DRIVER STYLE**

Drivers style with ergonomic inset thumb for superior flexibility and comfort

### **KEVLAR® THREAD**

Stitched with Kevlar® thread provides strength and durability

### **SNUG-FITTING WRIST**

Snug-fitting shirred elastic wrist keeps out dirt and debris with slip-on style cuff for quick and easy removal