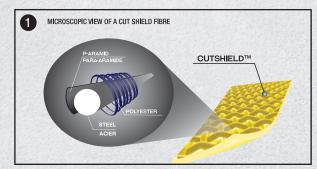

# CUTSHIELD™ FULL SOCK LINER

Cutshield<sup>™</sup> P-aramid/steel/polyester liner for superior protection